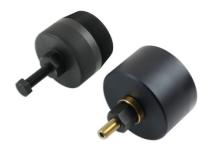

## Front Crankshaft Seal Remover/Installer Set - for BMW

Special tool for removing and replacing the front crankshaft oil seal found on BMW 2L petrol engines, without removal of the front engine cover.

## **Additional Information**

- Vehicle applications include: BMW 1, 2, 3, 4, 5 Series, Z4, X1, X3, X4, X5.
- Engine codes include: N20, N26 2.0L petrol engines.
- Equivalent to OEM 2 212 822, 11 0 371, 11 0 372, 11 9 231, 11 9 233.
- · For crankshaft locking/holding tools, please see Laser Part No. 6111.
- For use with Laser Timing Tool, Part No. 6173.