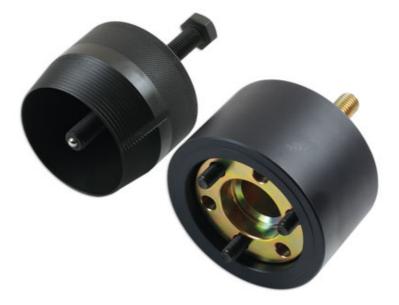

## Front Crankshaft Seal Remover/Installer Set - for BMW

Special tool for removing and replacing the front crankshaft oil seal found on BMW 2L petrol engines, without removal of the front engine cover.

## **Additional Information**

- Vehicle applications include: BMW 1, 2, 3, 4, 5 Series, Z4, X1, X3, X4, X5.
- Engine codes include: N20, N26 2.0L petrol engines.
- Equivalent to OEM 2 212 822, 11 0 371, 11 0 372, 11 9 231, 11 9 233.
- · For crankshaft locking/holding tools, please see Laser Part No. 6111.
- For use with Laser Timing Tool, Part No. 6173.